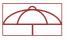

## **FEATURES**

the telescope system allows to close the parasol without the need to remove tables and chairs underneath it

cover protecting against harmful UV radiation

canopy angle enhancing brand exposition; enhanced visibility of printed design on the cover even from a very short distance

possibility of installing illumination

curved ribs of the canopy

system which facilitate the opening of the parasol

full panel and flounce of the parasol sewn from one piece of fabric, no patches

cap protecting the top of the cover