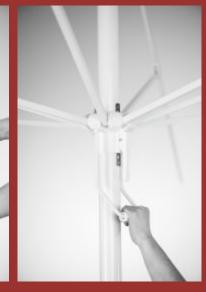

## **FEATURES**

the telescope system allows to close the parasol without the need to remove tables and chairs underneath it

cover protecting against harmful UV radiation

canopy angle enhancing brand exposition; enhanced visibility of printed design on the cover even from a very short distance

possibility of installing illumination

curved ribs of the canopy

system which facilitate the opening of the parasol

full panel and flounce of the parasol sewn from one piece of fabric, no patches

cap protecting the top of the cover