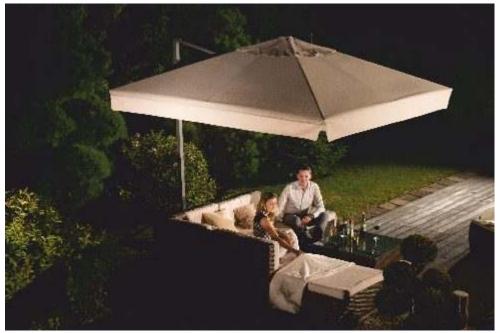

## **FEATURES**

the telescope system allows to close the parasol without the need to remove tables and chairs underneath it

cover protecting against harmful UV radiation

canopy angle enhancing brand exposition; enhanced visibility of printed design on the cover even from a very short distance

second roof

parasols are designated for commercial use in small bars, cafés and restaurant gardens; advanced quality, hardiness and functionality

the covering of parasol canopy prevents from absorbing water, protects from rain and dust; additional covering