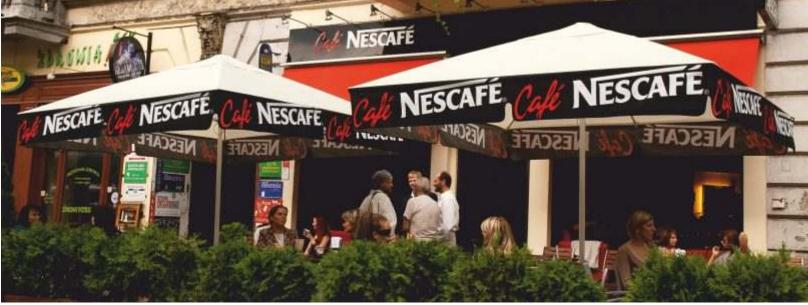

second roof

parasols are designated for commercial use in small bars, cafés and restaurant gardens; advanced quality, hardiness and functionality

the covering of parasol canopy prevents from absorbing water, protects from rain and dust; additional covering