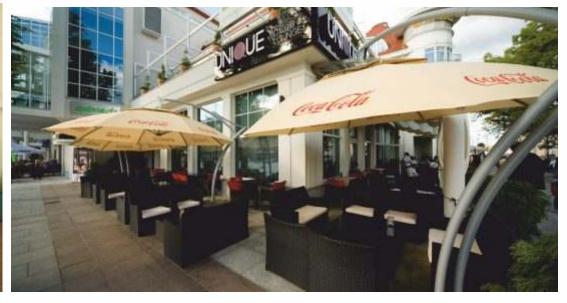

second roof

parasols are designated for commercial use in small bars, cafés and restaurant gardens; advanced quality, hardiness and functionality

the covering of parasol canopy prevents from absorbing water, protects from rain and dust; additional covering

## **FEATURES**

the telescope system allows to close the parasol without the need to remove tables and chairs underneath it

cover protecting against harmful UV radiation

canopy angle enhancing brand exposition; enhanced visibility of printed design on the cover even from a very short distance

prints on parasol covers are made by using best dyes from renowned companies, what guarantee the highest fade resistance of the colours (7-8 degree according to ISO105 Bo2)

the covering of parasol canopy prevents from absorbing water, protects from rain and dust