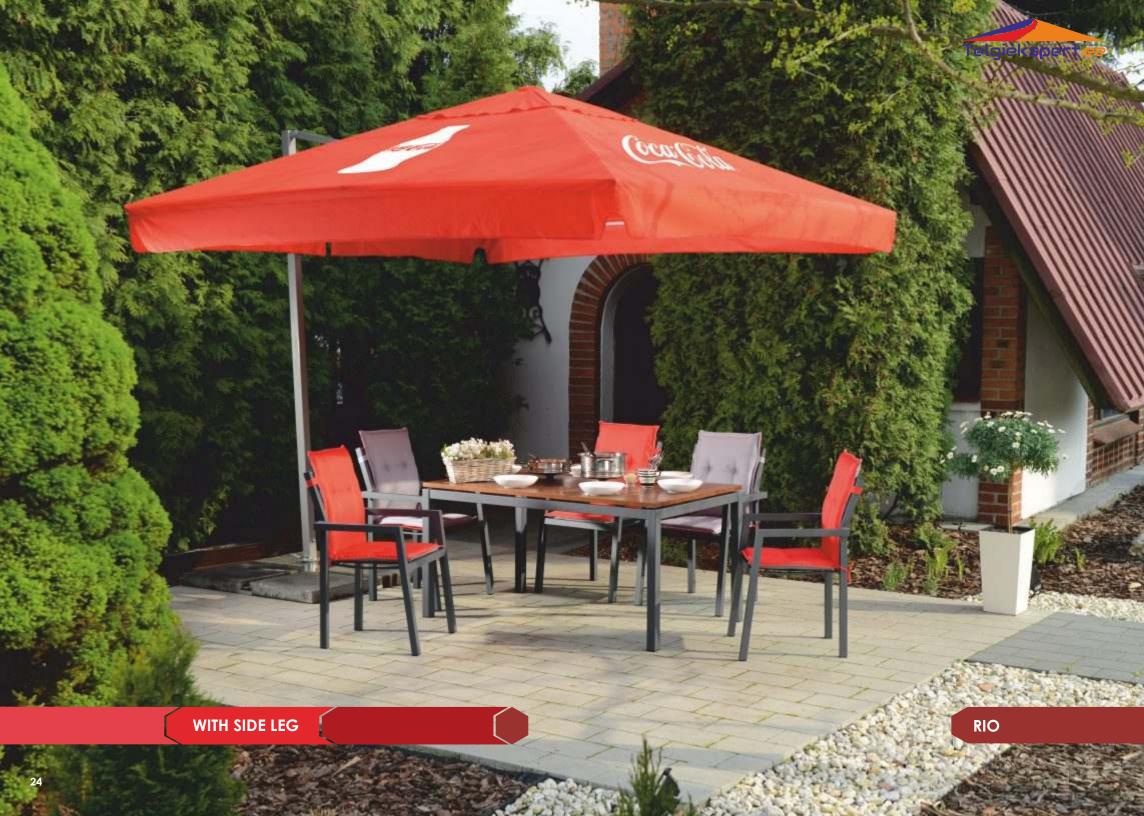

second roof

parasols are designated for commercial use in small bars, cafés and restaurant gardens; advanced quality, hardiness and functionality

the covering of parasol canopy prevents from absorbing water, protects from rain and dust; additional covering

podstawa rotacyjna rotation base Drehung Basis

| TYPE OF PARASOLS VALVE SECOND RO |                           |  |    | OPENING | SYSTEM | TYPE OF BASE |              |
|----------------------------------|---------------------------|--|----|---------|--------|--------------|--------------|
|                                  |                           |  | SN | PR      | TDR    | TP           |              |
| RIO 3x3m                         | $\overline{\hspace{1em}}$ |  |    |         |        | <b>✓</b>     | PDUE-B50 RIO |