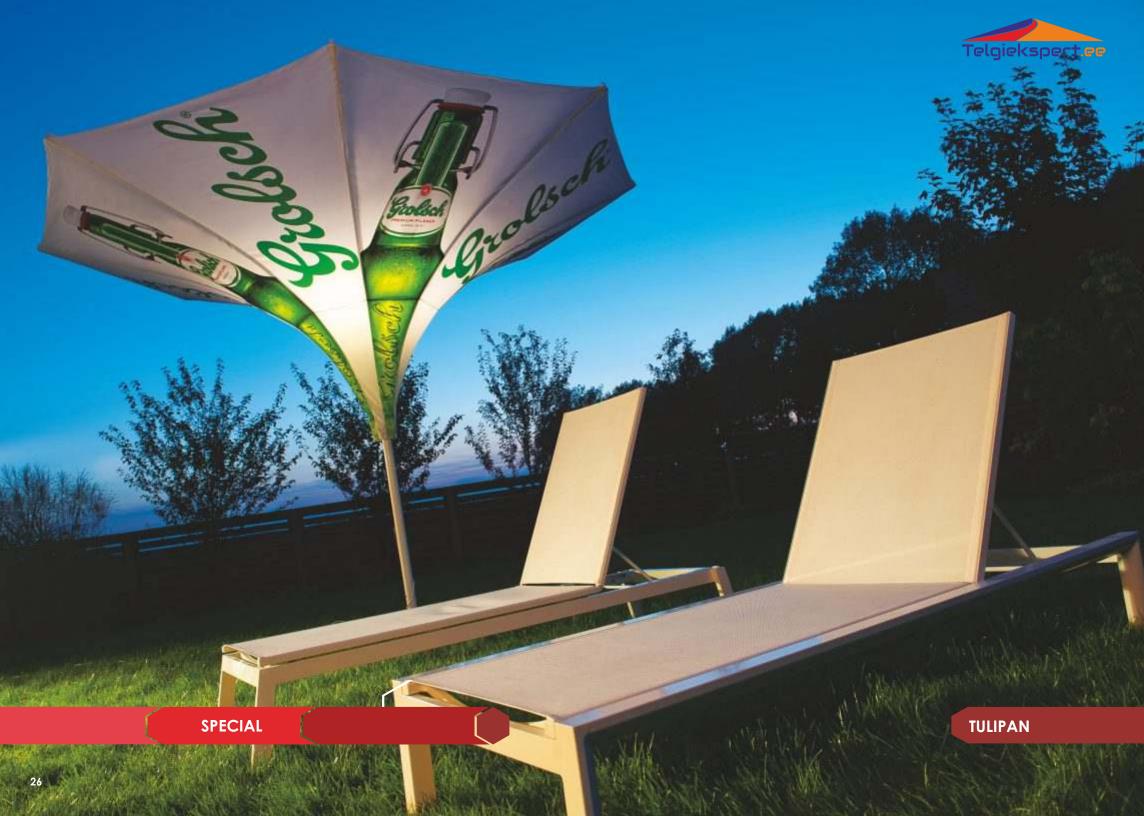

| TYPE OF PARASOLS VALVE |  | SECOND ROOF |          | OPENING | SYSTEM | TYPE OF BASE |                      |
|------------------------|--|-------------|----------|---------|--------|--------------|----------------------|
|                        |  |             | SN       | PR      | TDR    | TP           |                      |
| TULIPAN 4 m/8p         |  |             | <b>/</b> |         |        |              | PDU, PDU-B40, PDZ    |
| TULIPAN 3,7 m/8p       |  |             | -        |         |        | <b>/</b>     | 7 50, 7 50 540, 7 52 |