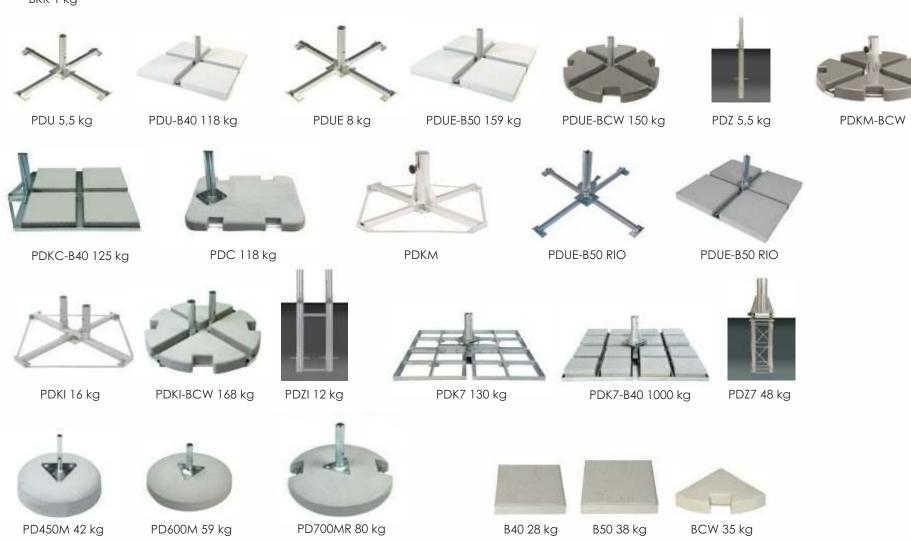

product entirely made in the EU

PR - easyshift

BKR 1 kg

**BASES** 

plastic pocket

strap

second roof

material pocket

valve

LED lighting

mosquito ..

frame with tilt

| TYPE OF PARASOLS | TYPE OF BASE |  |  |  |
|------------------|--------------|--|--|--|
| 1,8m/8p          | BKR          |  |  |  |
| 2m/8p            | BKR          |  |  |  |
| 1,25x1,25 m      | BKR          |  |  |  |
| 1,35x1,35 m      | BKR          |  |  |  |

| TYPE OF PARASOLS   | VALVE    | SECOND ROOF  | OPENING SYSTEM |          |          |          | TYPE OF BASE               |
|--------------------|----------|--------------|----------------|----------|----------|----------|----------------------------|
|                    | 77.27.2  | 3233113 KOO1 | SN             | PR       | TDR      | TP       |                            |
| 2,5m/6p            | <b>✓</b> |              |                | <b>/</b> |          |          | PD450M                     |
| 3m/6p              | <b>✓</b> |              | $\checkmark$   | <b>✓</b> |          |          | PD450M                     |
| 3m/8p              | <b>✓</b> |              | <b>V</b>       | <b>✓</b> | <b>✓</b> |          | PD600M, PDU, PDU-B40, PDZ  |
| 3,5m/6p            | <b>✓</b> |              | $\checkmark$   | <b>√</b> |          |          | PD600M, PDU, PDU-B40, PDZ  |
| 3,5m/8p            | /        |              | <b>/</b>       | /        | <b>V</b> |          | PD600M, PDU, PDU-B40, PDZ  |
| 4m/8p              | <b>/</b> | <b>✓</b>     | V              |          | V        | V        | PD700MR, PDU, PDU-B40, PDZ |
| 5m/8p              | <b>V</b> | <b>V</b>     | <b>V</b>       |          | <b>✓</b> | <b>✓</b> | PDUE, PDUE-B50, PDZ        |
| 5m/10p             |          | <b>/</b>     | V              |          |          |          | PDUE, PDUE-B50, PDZ        |
| 5,5m/8p            | <b>V</b> | <b>V</b>     | <b>/</b>       |          | ✓        | /        | PDUE, PDUE-B50, PDZ        |
| 5,5m/10p           |          | <b>V</b>     |                |          | V        |          | PDUE, PDUE-B50, PDZ        |
| 8m/12p             |          | <b>V</b>     |                |          |          | /        | PDK7, PDK7-B40, PDZ7       |
| *EU* Adde in ** ** | Anoda    | Alu ame      |                |          | 50       | +UV      |                            |

| TYPE OF PARASOLS VALVE |          | SECOND ROOF  | OPENING SYSTEM " |          |          |                           | TYPE OF BASE                      |
|------------------------|----------|--------------|------------------|----------|----------|---------------------------|-----------------------------------|
|                        |          | 0200112 1001 |                  | PR       | TDR      | TP                        |                                   |
| 2x2 m                  | <b>/</b> |              |                  | /        |          |                           | PD450M                            |
| 2,5x2,5 m              | <b>✓</b> |              | <b>✓</b>         | V        |          |                           | PD450M                            |
| 3x3 m                  | <b>V</b> | V            | <b>V</b>         | <b>V</b> |          |                           | PD600M, PDU, PDU-B40, PDZ         |
| 3x3 m STRONG           | <b>✓</b> | <b>✓</b>     |                  |          | V        | <b>✓</b>                  | PD600M, PDU, PDU-B40, PDZ         |
| 3,5x3,5 m              | <b>/</b> | <b>✓</b>     | <b>V</b>         | <b>/</b> | <b>/</b> |                           | PD700MR, PDU, PDU-B40, PDZ        |
| 4x4 m                  | <b>✓</b> | V            | V                |          | V        | $\checkmark$              | PDU, PDU-B40, PDUE, PDUE-B50, PDZ |
| 5x5 m                  | <b>V</b> | <b>✓</b>     | <b>V</b>         |          | <b>V</b> | $\overline{\hspace{1cm}}$ | PDUE, PDUE-B50, PDZ               |
| 7x7 m                  |          | <b>✓</b>     |                  |          |          | V                         | PDK7, PDK7-B40, PDZ7              |

SQUARE

| TYPE OF PARASOLS VALVE | SECOND ROOF | OPENING SYSTEM |    |    |     | TYPE OF BASE |                      |
|------------------------|-------------|----------------|----|----|-----|--------------|----------------------|
|                        | 77.27.2     |                | SN | PR | TDR | TP           |                      |
| IBIZA 4,2m/8p          |             | <b>V</b>       |    |    |     | <b>✓</b>     | PDKI, PDKI-BCW, PDZI |
| IBIZA 3,5x3,5 m        | <b>V</b>    |                |    |    |     | V            | PDKI, PDKI-BCW, PDZI |
| *EU* Made in ** * *    | ) A         | lu<br>me       |    |    | 50- | +UV          |                      |

podstawa rotacyjna rotation base Drehung Basis

| TYPE OF PARASOLS VALVE SECOND RO |                           |  |    | OPENING | SYSTEM | TYPE OF BASE |              |
|----------------------------------|---------------------------|--|----|---------|--------|--------------|--------------|
|                                  |                           |  | SN | PR      | TDR    | TP           |              |
| RIO 3x3m                         | $\overline{\hspace{1em}}$ |  |    |         |        | <b>✓</b>     | PDUE-B50 RIO |

| TYPE OF PARASOLS VALVE |  | SECOND ROOF |          | OPENING | SYSTEM | TYPE OF BASE |                      |
|------------------------|--|-------------|----------|---------|--------|--------------|----------------------|
|                        |  |             | SN       | PR      | TDR    | TP           |                      |
| TULIPAN 4 m/8p         |  |             | <b>/</b> |         |        |              | PDU, PDU-B40, PDZ    |
| TULIPAN 3,7 m/8p       |  |             | -        |         |        | <b>/</b>     | 7 50, 7 50 540, 7 52 |