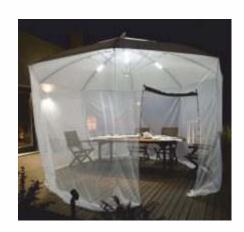

second roof

parasols are designated for commercial use in small bars, cafés and restaurant gardens; advanced quality, hardiness and functionality

the covering of parasol canopy prevents from absorbing water, protects from rain and dust; additional covering