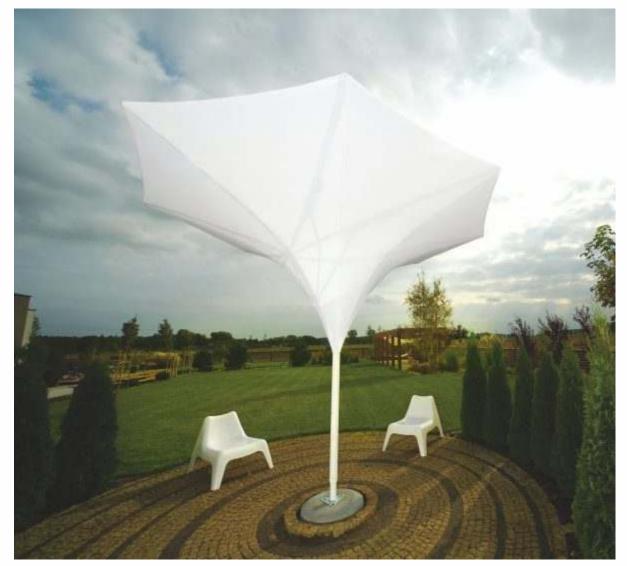

| TYPE OF PARASOLS VALVE |  | SECOND ROOF |          | OPENING | SYSTEM | TYPE OF BASE |                      |
|------------------------|--|-------------|----------|---------|--------|--------------|----------------------|
|                        |  |             | SN       | PR      | TDR    | TP           |                      |
| TULIPAN 4 m/8p         |  |             | <b>/</b> |         |        |              | PDU, PDU-B40, PDZ    |
| TULIPAN 3,7 m/8p       |  |             | -        |         |        | <b>/</b>     | 7 50, 7 50 540, 7 52 |