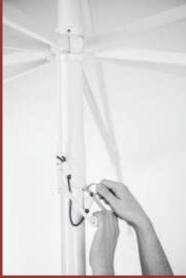

## **FEATURES**

the telescope system allows to close the parasol without the need to remove tables and chairs underneath it

cover protecting against harmful UV radiation

canopy angle enhancing brand exposition; enhanced visibility of printed design on the cover even from a very short distance

possibility of installing illumination

curved ribs of the canopy

system which facilitate the opening of the parasol

full panel and flounce of the parasol sewn from one piece of fabric, no patches

cap protecting the top of the cover