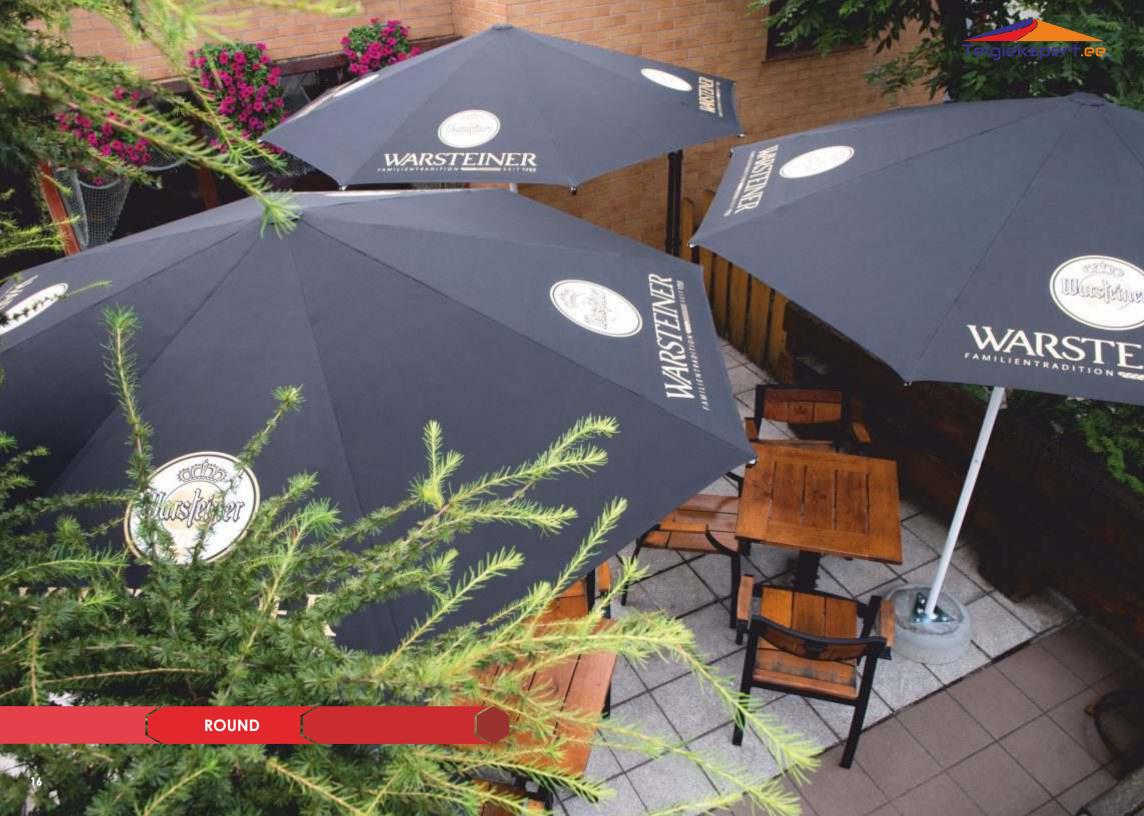

second roof

parasols are designated for commercial use in small bars, cafés and restaurant gardens; advanced quality, hardiness and functionality

the covering of parasol canopy prevents from absorbing water, protects from rain and dust; additional covering