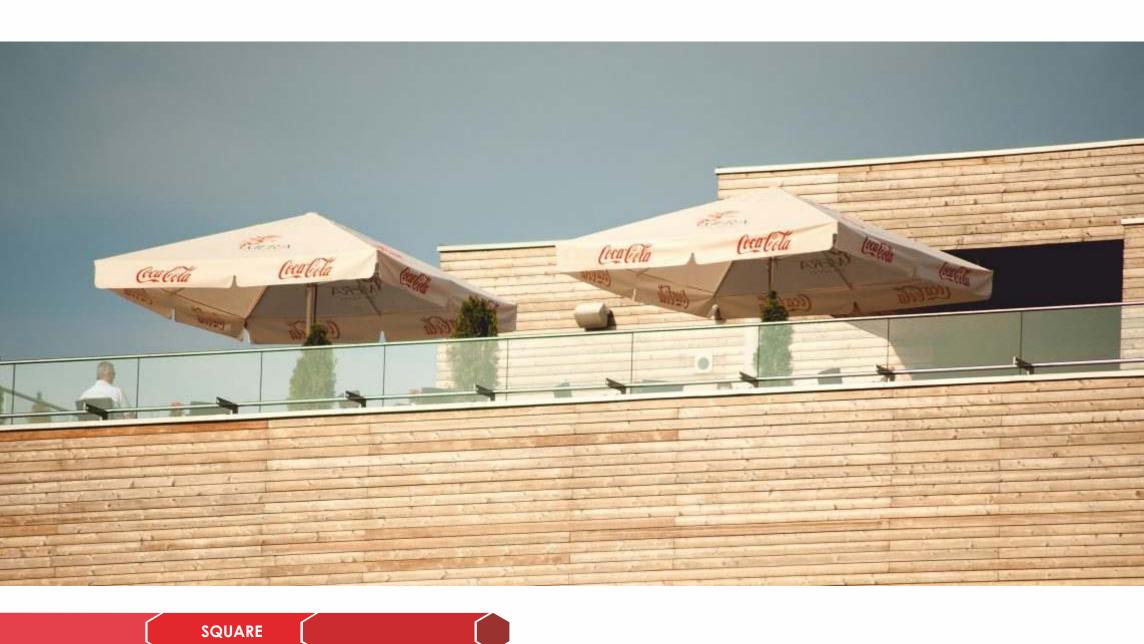

SQUARE

| TYPE OF PARASOLS VALVE | SECOND ROOF | OPENING SYSTEM |    |    |     | TYPE OF BASE |                      |
|------------------------|-------------|----------------|----|----|-----|--------------|----------------------|
|                        | 77.27.2     |                | SN | PR | TDR | TP           |                      |
| IBIZA 4,2m/8p          |             | <b>V</b>       |    |    |     | <b>✓</b>     | PDKI, PDKI-BCW, PDZI |
| IBIZA 3,5x3,5 m        | <b>V</b>    |                |    |    |     | V            | PDKI, PDKI-BCW, PDZI |
| *EU* Made in ** * *    | ) A         | lu<br>me       |    |    | 50- | +UV          |                      |