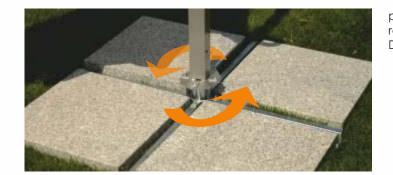

podstawa rotacyjna rotation base Drehung Basis

| TYPE OF PARASOLS VALVE SECOND RO |                           |  |    | OPENING | SYSTEM | TYPE OF BASE |              |
|----------------------------------|---------------------------|--|----|---------|--------|--------------|--------------|
|                                  |                           |  | SN | PR      | TDR    | TP           |              |
| RIO 3x3m                         | $\overline{\hspace{1em}}$ |  |    |         |        | <b>✓</b>     | PDUE-B50 RIO |