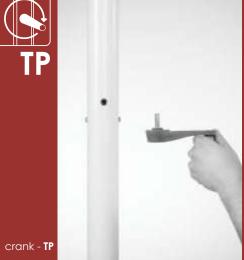

| TYPE OF PARASOLS   | VALVE    | SECOND ROOF  | OPENING SYSTEM |          |          |          | TYPE OF BASE               |
|--------------------|----------|--------------|----------------|----------|----------|----------|----------------------------|
|                    | 77.27.2  | 3233113 KOO1 | SN             | PR       | TDR      | TP       |                            |
| 2,5m/6p            | <b>✓</b> |              |                | <b>/</b> |          |          | PD450M                     |
| 3m/6p              | <b>✓</b> |              | $\checkmark$   | <b>✓</b> |          |          | PD450M                     |
| 3m/8p              | <b>✓</b> |              | <b>V</b>       | <b>✓</b> | <b>✓</b> |          | PD600M, PDU, PDU-B40, PDZ  |
| 3,5m/6p            | <b>✓</b> |              | $\checkmark$   | <b>√</b> |          |          | PD600M, PDU, PDU-B40, PDZ  |
| 3,5m/8p            | /        |              | <b>/</b>       | /        | <b>V</b> |          | PD600M, PDU, PDU-B40, PDZ  |
| 4m/8p              | <b>/</b> | <b>✓</b>     | V              |          | V        | V        | PD700MR, PDU, PDU-B40, PDZ |
| 5m/8p              | <b>V</b> | <b>V</b>     | <b>V</b>       |          | <b>✓</b> | <b>✓</b> | PDUE, PDUE-B50, PDZ        |
| 5m/10p             |          | <b>/</b>     | V              |          |          |          | PDUE, PDUE-B50, PDZ        |
| 5,5m/8p            | <b>V</b> | <b>V</b>     | <b>/</b>       |          | ✓        | /        | PDUE, PDUE-B50, PDZ        |
| 5,5m/10p           |          | <b>V</b>     |                |          | V        |          | PDUE, PDUE-B50, PDZ        |
| 8m/12p             |          | <b>V</b>     |                |          |          | /        | PDK7, PDK7-B40, PDZ7       |
| *EU* Adde in ** ** | Anoda    | Alu ame      |                |          | 50       | +UV      |                            |

| TYPE OF PARASOLS VALVE |          | SECOND ROOF  | OPENING SYSTEM " |          |          |                           | TYPE OF BASE                      |
|------------------------|----------|--------------|------------------|----------|----------|---------------------------|-----------------------------------|
|                        |          | 0200112 1001 |                  | PR       | TDR      | TP                        |                                   |
| 2x2 m                  | <b>/</b> |              |                  | /        |          |                           | PD450M                            |
| 2,5x2,5 m              | <b>✓</b> |              | <b>✓</b>         | V        |          |                           | PD450M                            |
| 3x3 m                  | <b>V</b> | V            | <b>V</b>         | <b>V</b> |          |                           | PD600M, PDU, PDU-B40, PDZ         |
| 3x3 m STRONG           | <b>✓</b> | <b>✓</b>     |                  |          | V        | <b>✓</b>                  | PD600M, PDU, PDU-B40, PDZ         |
| 3,5x3,5 m              | <b>/</b> | <b>✓</b>     | <b>V</b>         | <b>/</b> | <b>/</b> |                           | PD700MR, PDU, PDU-B40, PDZ        |
| 4x4 m                  | <b>✓</b> | V            | V                |          | V        | $\checkmark$              | PDU, PDU-B40, PDUE, PDUE-B50, PDZ |
| 5x5 m                  | <b>V</b> | <b>✓</b>     | <b>V</b>         |          | <b>V</b> | $\overline{\hspace{1cm}}$ | PDUE, PDUE-B50, PDZ               |
| 7x7 m                  |          | <b>✓</b>     |                  |          |          | V                         | PDK7, PDK7-B40, PDZ7              |

SQUARE

| TYPE OF PARASOLS VALVE | SECOND ROOF | OPENING SYSTEM |    |    |     | TYPE OF BASE |                      |
|------------------------|-------------|----------------|----|----|-----|--------------|----------------------|
|                        | 77.27.2     |                | SN | PR | TDR | TP           |                      |
| IBIZA 4,2m/8p          |             | <b>V</b>       |    |    |     | <b>✓</b>     | PDKI, PDKI-BCW, PDZI |
| IBIZA 3,5x3,5 m        | <b>V</b>    |                |    |    |     | V            | PDKI, PDKI-BCW, PDZI |
| *EU* Made in ** * *    | ) A         | lu<br>me       |    |    | 50- | +UV          |                      |

podstawa rotacyjna rotation base Drehung Basis

| TYPE OF PARASOLS VALVE SECOND RO |                           |  |    | OPENING | SYSTEM | TYPE OF BASE |              |
|----------------------------------|---------------------------|--|----|---------|--------|--------------|--------------|
|                                  |                           |  | SN | PR      | TDR    | TP           |              |
| RIO 3x3m                         | $\overline{\hspace{1em}}$ |  |    |         |        | <b>✓</b>     | PDUE-B50 RIO |

| TYPE OF PARASOLS VALVE |  | SECOND ROOF |          | OPENING | SYSTEM | TYPE OF BASE |                      |
|------------------------|--|-------------|----------|---------|--------|--------------|----------------------|
|                        |  |             | SN       | PR      | TDR    | TP           |                      |
| TULIPAN 4 m/8p         |  |             | <b>/</b> |         |        |              | PDU, PDU-B40, PDZ    |
| TULIPAN 3,7 m/8p       |  |             | -        |         |        | <b>/</b>     | 7 50, 7 50 540, 7 52 |