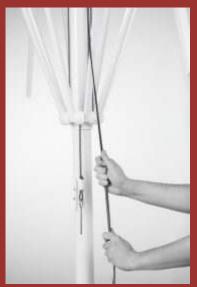

## **FEATURES**

the telescope system allows to close the parasol without the need to remove tables and chairs underneath it

cover protecting against harmful UV radiation

canopy angle enhancing brand exposition; enhanced visibility of printed design on the cover even from a very short distance

possibility of installing illumination

curved ribs of the canopy

system which facilitate the opening of the parasol

full panel and flounce of the parasol sewn from one piece of fabric, no patches

cap protecting the top of the cover