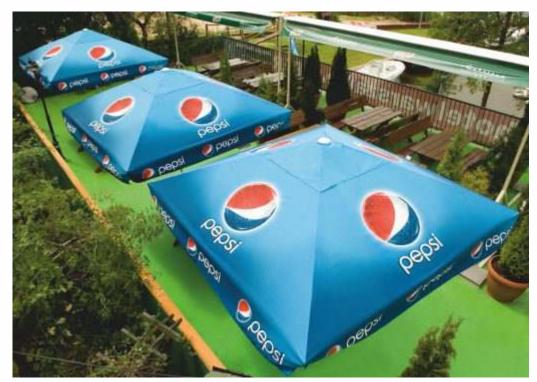

| TYPE OF PARASOLS VALVE |          | SECOND ROOF  | OPENING SYSTEM " |          |          |                           | TYPE OF BASE                      |
|------------------------|----------|--------------|------------------|----------|----------|---------------------------|-----------------------------------|
|                        |          | 0200112 1001 |                  | PR       | TDR      | TP                        |                                   |
| 2x2 m                  | <b>/</b> |              |                  | /        |          |                           | PD450M                            |
| 2,5x2,5 m              | <b>✓</b> |              | <b>✓</b>         | V        |          |                           | PD450M                            |
| 3x3 m                  | <b>V</b> | V            | <b>V</b>         | <b>V</b> |          |                           | PD600M, PDU, PDU-B40, PDZ         |
| 3x3 m STRONG           | <b>✓</b> | <b>✓</b>     |                  |          | V        | <b>✓</b>                  | PD600M, PDU, PDU-B40, PDZ         |
| 3,5x3,5 m              | <b>/</b> | <b>✓</b>     | <b>V</b>         | <b>/</b> | <b>/</b> |                           | PD700MR, PDU, PDU-B40, PDZ        |
| 4x4 m                  | <b>✓</b> | V            | V                |          | V        | $\checkmark$              | PDU, PDU-B40, PDUE, PDUE-B50, PDZ |
| 5x5 m                  | <b>V</b> | <b>✓</b>     | <b>V</b>         |          | <b>V</b> | $\overline{\hspace{1cm}}$ | PDUE, PDUE-B50, PDZ               |
| 7x7 m                  |          | <b>✓</b>     |                  |          |          | V                         | PDK7, PDK7-B40, PDZ7              |