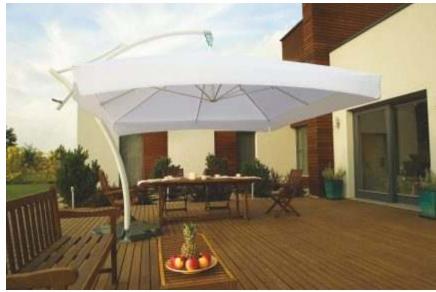

possibility of choosing the frame from RAL colour chart

possibility of manufacturing an anodized aluminium frame

frames made of steel

frames made of aluminium

strenghtened frame allowing the use of parasols even by strong winds