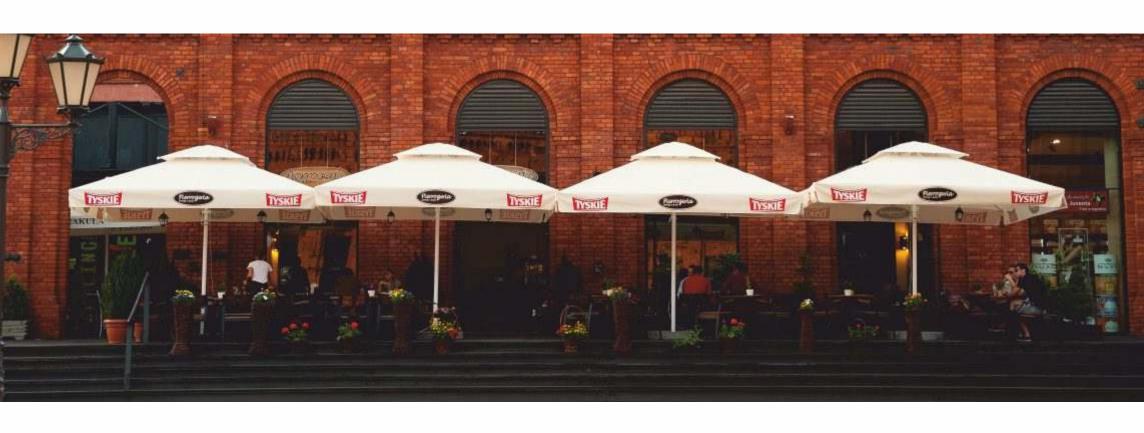

second roof

parasols are designated for commercial use in small bars, cafés and restaurant gardens; advanced quality, hardiness and functionality

the covering of parasol canopy prevents from absorbing water, protects from rain and dust; additional covering

## **FEATURES**

the telescope system allows to close the parasol without the need to remove tables and chairs underneath it

cover protecting against harmful UV radiation

canopy angle enhancing brand exposition; enhanced visibility of printed design on the cover even from a very short distance