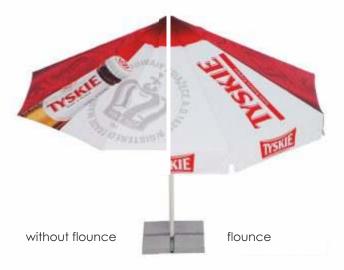

possibility of installing illumination

curved ribs of the canopy

system which facilitate the opening of the parasol

full panel and flounce of the parasol sewn from one piece of fabric, no patches

cap protecting the top of the cover