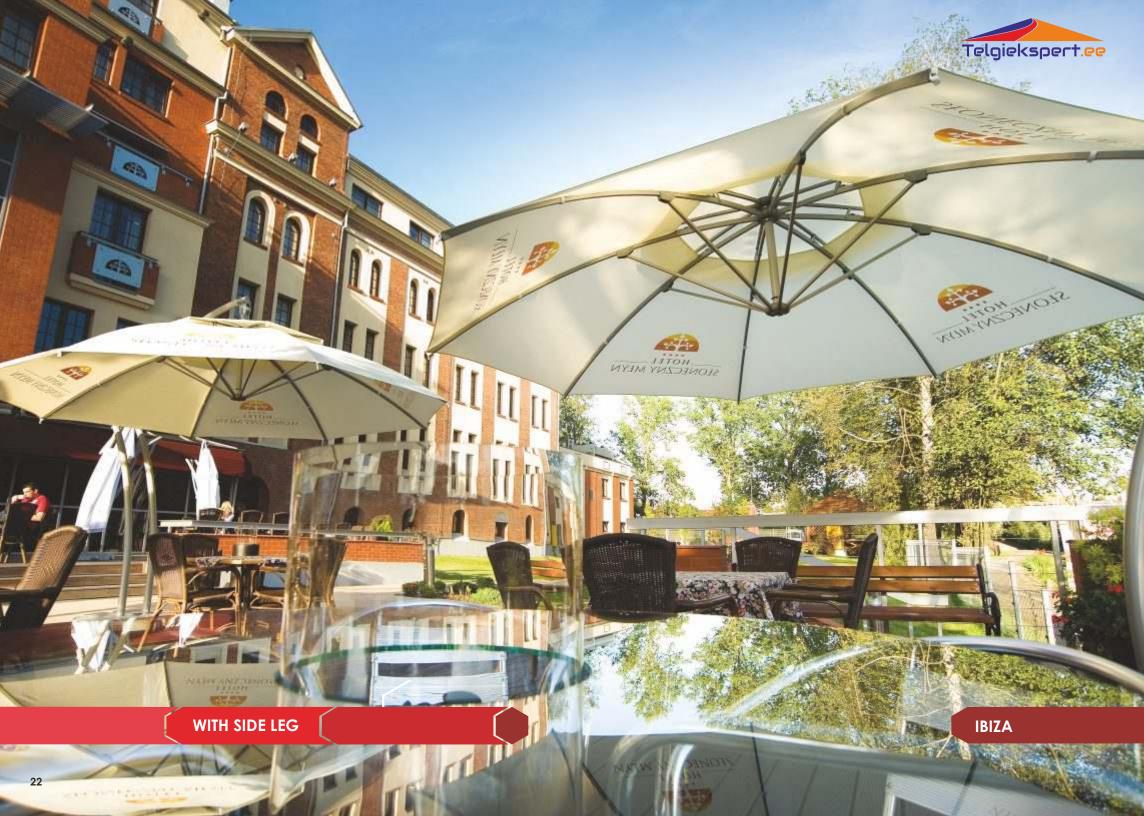

## **FEATURES**

the telescope system allows to close the parasol without the need to remove tables and chairs underneath it

cover protecting against harmful UV radiation

canopy angle enhancing brand exposition; enhanced visibility of printed design on the cover even from a very short distance

second roof

parasols are designated for commercial use in small bars, cafés and restaurant gardens; advanced quality, hardiness and functionality

the covering of parasol canopy prevents from absorbing water, protects from rain and dust; additional covering