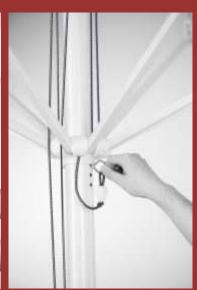

product entirely made in the EU

PR - easyshift

BKR 1 kg

**BASES** 

plastic pocket

strap

second roof

material pocket

| TYPE OF PARASOLS   | VALVE    | SECOND ROOF  | OPENING SYSTEM |          |          |          | TYPE OF BASE               |
|--------------------|----------|--------------|----------------|----------|----------|----------|----------------------------|
|                    | 77.27.2  | 3233113 KOO1 | SN             | PR       | TDR      | TP       |                            |
| 2,5m/6p            | <b>✓</b> |              |                | <b>/</b> |          |          | PD450M                     |
| 3m/6p              | <b>✓</b> |              | $\checkmark$   | <b>✓</b> |          |          | PD450M                     |
| 3m/8p              | <b>✓</b> |              | <b>V</b>       | <b>✓</b> | <b>✓</b> |          | PD600M, PDU, PDU-B40, PDZ  |
| 3,5m/6p            | <b>✓</b> |              | $\checkmark$   | <b>√</b> |          |          | PD600M, PDU, PDU-B40, PDZ  |
| 3,5m/8p            | /        |              | <b>/</b>       | /        | <b>V</b> |          | PD600M, PDU, PDU-B40, PDZ  |
| 4m/8p              | <b>/</b> | <b>✓</b>     | V              |          | V        | V        | PD700MR, PDU, PDU-B40, PDZ |
| 5m/8p              | <b>V</b> | <b>V</b>     | <b>V</b>       |          | <b>✓</b> | <b>✓</b> | PDUE, PDUE-B50, PDZ        |
| 5m/10p             |          | <b>/</b>     | V              |          |          |          | PDUE, PDUE-B50, PDZ        |
| 5,5m/8p            | <b>V</b> | <b>V</b>     | <b>/</b>       |          | ✓        | /        | PDUE, PDUE-B50, PDZ        |
| 5,5m/10p           |          | <b>V</b>     |                |          | V        |          | PDUE, PDUE-B50, PDZ        |
| 8m/12p             |          | <b>V</b>     |                |          |          | /        | PDK7, PDK7-B40, PDZ7       |
| *EU* Adde in ** ** | Anoda    | Alu ame      |                |          | 50       | +UV      |                            |

| TYPE OF PARASOLS VALVE |          | SECOND ROOF  | OPENING SYSTEM " |          |          |                           | TYPE OF BASE                      |
|------------------------|----------|--------------|------------------|----------|----------|---------------------------|-----------------------------------|
|                        |          | 0200112 1001 |                  | PR       | TDR      | TP                        |                                   |
| 2x2 m                  | <b>/</b> |              |                  | /        |          |                           | PD450M                            |
| 2,5x2,5 m              | <b>✓</b> |              | <b>✓</b>         | V        |          |                           | PD450M                            |
| 3x3 m                  | <b>V</b> | V            | <b>V</b>         | <b>V</b> |          |                           | PD600M, PDU, PDU-B40, PDZ         |
| 3x3 m STRONG           | <b>✓</b> | <b>✓</b>     |                  |          | V        | <b>✓</b>                  | PD600M, PDU, PDU-B40, PDZ         |
| 3,5x3,5 m              | <b>/</b> | <b>✓</b>     | <b>V</b>         | <b>/</b> | <b>/</b> |                           | PD700MR, PDU, PDU-B40, PDZ        |
| 4x4 m                  | <b>✓</b> | V            | V                |          | V        | $\checkmark$              | PDU, PDU-B40, PDUE, PDUE-B50, PDZ |
| 5x5 m                  | <b>V</b> | <b>✓</b>     | <b>V</b>         |          | <b>V</b> | $\overline{\hspace{1cm}}$ | PDUE, PDUE-B50, PDZ               |
| 7x7 m                  |          | <b>✓</b>     |                  |          |          | V                         | PDK7, PDK7-B40, PDZ7              |

SQUARE

| TYPE OF PARASOLS VALVE | SECOND ROOF | OPENING SYSTEM |    |    |     | TYPE OF BASE |                      |
|------------------------|-------------|----------------|----|----|-----|--------------|----------------------|
|                        | 77.27.2     |                | SN | PR | TDR | TP           |                      |
| IBIZA 4,2m/8p          |             | <b>V</b>       |    |    |     | <b>✓</b>     | PDKI, PDKI-BCW, PDZI |
| IBIZA 3,5x3,5 m        | <b>V</b>    |                |    |    |     | V            | PDKI, PDKI-BCW, PDZI |
| *EU* Made in ** * *    | ) A         | lu<br>me       |    |    | 50- | +UV          |                      |

podstawa rotacyjna rotation base Drehung Basis

| TYPE OF PARASOLS VALVE SECOND RO |                           |  |    | OPENING | SYSTEM | TYPE OF BASE |              |
|----------------------------------|---------------------------|--|----|---------|--------|--------------|--------------|
|                                  |                           |  | SN | PR      | TDR    | TP           |              |
| RIO 3x3m                         | $\overline{\hspace{1em}}$ |  |    |         |        | <b>✓</b>     | PDUE-B50 RIO |

| TYPE OF PARASOLS VALVE |  | SECOND ROOF |          | OPENING | SYSTEM | TYPE OF BASE |                      |
|------------------------|--|-------------|----------|---------|--------|--------------|----------------------|
|                        |  |             | SN       | PR      | TDR    | TP           |                      |
| TULIPAN 4 m/8p         |  |             | <b>/</b> |         |        |              | PDU, PDU-B40, PDZ    |
| TULIPAN 3,7 m/8p       |  |             | -        |         |        | <b>/</b>     | 7 50, 7 50 540, 7 52 |