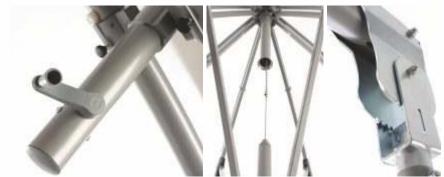

## **FEATURES**

the telescope system allows to close the parasol without the need to remove tables and chairs underneath it

cover protecting against harmful UV radiation

canopy angle enhancing brand exposition; enhanced visibility of printed design on the cover even from a very short distance

possibility of installing illumination

curved ribs of the canopy

system which facilitate the opening of the parasol

full panel and flounce of the parasol sewn from one piece of fabric, no patches

cap protecting the top of the cover

possibility of choosing the frame from RAL colour chart

possibility of manufacturing an anodized aluminium frame

frames made of steel

frames made of aluminium

strenghtened frame allowing the use of parasols even by strong winds