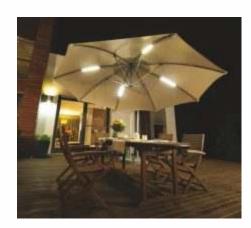

possibility of installing illumination

curved ribs of the canopy

system which facilitate the opening of the parasol

full panel and flounce of the parasol sewn from one piece of fabric, no patches

cap protecting the top of the cover