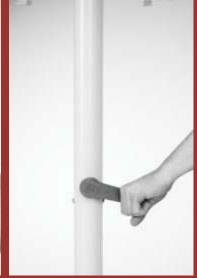

## **FEATURES**

the telescope system allows to close the parasol without the need to remove tables and chairs underneath it

cover protecting against harmful UV radiation

canopy angle enhancing brand exposition; enhanced visibility of printed design on the cover even from a very short distance