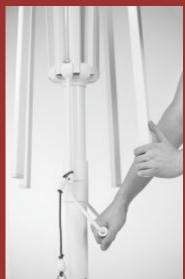

## **FEATURES**

the telescope system allows to close the parasol without the need to remove tables and chairs underneath it

cover protecting against harmful UV radiation

canopy angle enhancing brand exposition; enhanced visibility of printed design on the cover even from a very short distance

possibility of installing illumination

curved ribs of the canopy

system which facilitate the opening of the parasol

full panel and flounce of the parasol sewn from one piece of fabric, no patches

cap protecting the top of the cover